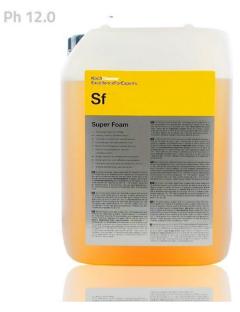

## Koch-Chemie Super Foam Sf 11kg. pH 12,0

396011

The extremely foamy, alkaline active foam with an intense fruity aroma for self-service car wash stations and use in foam guns. Super Foam constitutes an incomparable foam cleaning experience for your vehicle and leaves a long-lasting scent in the cleaning area. Its alkaline pH and highly effective ingredients remove the dirt and ensure a high-quality cleaning performance. The foam encapsulates the dirt and can easily be rinsed off so that the vehicle is cleaned by high pressure which is gentle on the paintwork. VDA-compliant class A: treatment time max. 5 minutes, max. application concentration 1:50.